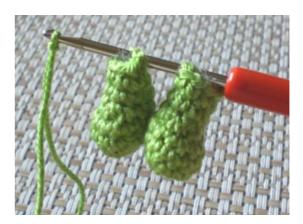

## Abbreviations & Material

sc = single crochet
\* = repeat until end of round/row
() = number of stitches
sc = single crochet
slpst = slipstitch
hdc = half double crochet

Legs (make 2) & body

use brown yarn chain 2 6 sc in 2<sup>nd</sup> from hook **Rnd 1:** \*sc in next st, 2 sc in next st (9) **Rnd 2:** \*sc change to white yarn with the last st **Rnd 3:** \*sc change to brown yarn with the last st **Rnds 4-7:** \*sc End with a slpst and fasten off, continue working the body after you finished the 2<sup>nd</sup> leg.

Arms (make 2)

use brown yarn chain 2 6 sc in 2<sup>nd</sup> from hook **Rnd 1:** \*sc in next st, 2 sc in next st (9) **Rnd 2:** \*sc change to white yarn with the last st **Rnd 3:** \*sc change to brown yarn with the last st **Rnds 4-7:** \*sc End with a slpst and fasten off, stuff and sew to body