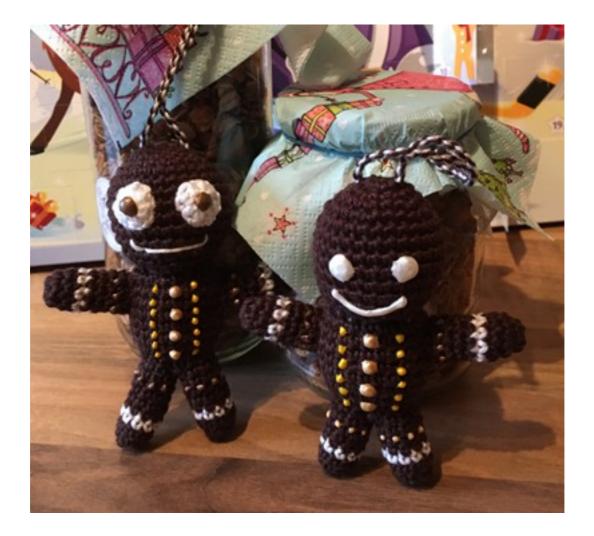

## **GINGERBREADMAN**

www.Speckerna.de email Speckerna

share your gingerbreadman @speckerna

Do not sell this pattern or the finished product !

Eyes (make 2)

use brown yarn chain 3 8 hdc in <sup>3rd</sup> from hook end with a slpst an sew to head

Embroider mouth and trim as you like with beads or liquid beads.