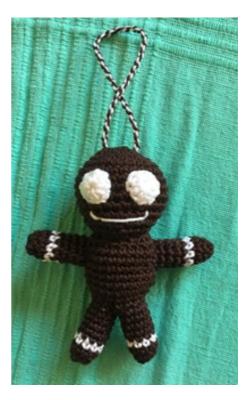

## **GINGERBREADMAN**

www.Speckerna.de email Speckerna

share your gingerbreadman @speckerna

Do not sell this pattern or the finished product !

Eyes (make 2)

use brown yarn chain 3 8 hdc in <sup>3rd</sup> from hook end with a slpst an sew to head

Embroider mouth and trim as you like with beads or liquid beads.