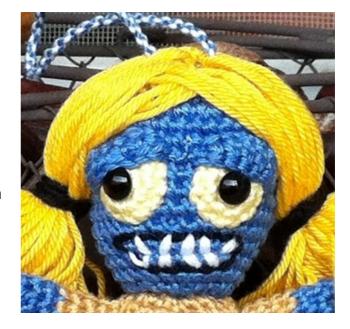

## Eyes (make 2)

use light yellow yarn chain 2
6 sc in 2<sup>nd</sup> from hook **Rnd 1:** 2 sc in each st around (12) end with a slipstitch

# Eyelids (make 2)

use blue yarn chain 5

**Row 1:** 3 sc, 2 st in next (5)

Row 2: 2 st in next st, 3 sc, 2 st in next st

(7)

Sew body parts together, embroider mouth and add some hair.