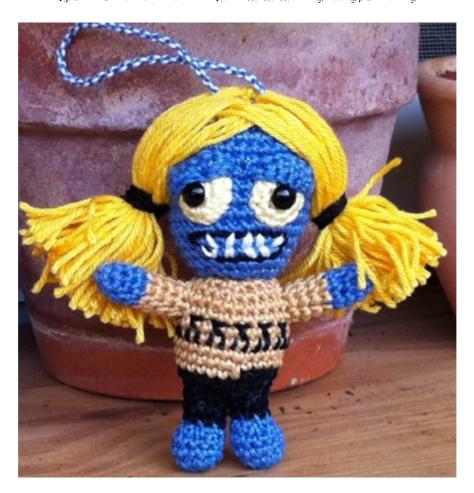

## ZOVIBIE RITA BROUGHT TO YOU BY WWW.SPECKERNA.DE

#### **Abbreviations & Materials**

sc = single crochet slpst = slipstitch \* = repeat until end of round/row you need 7mm glass eyes Rita is 10 cm high if you use a 2,5 mm hook (I recommend to use Schachenmayr Catania) ( ) = number of stitches